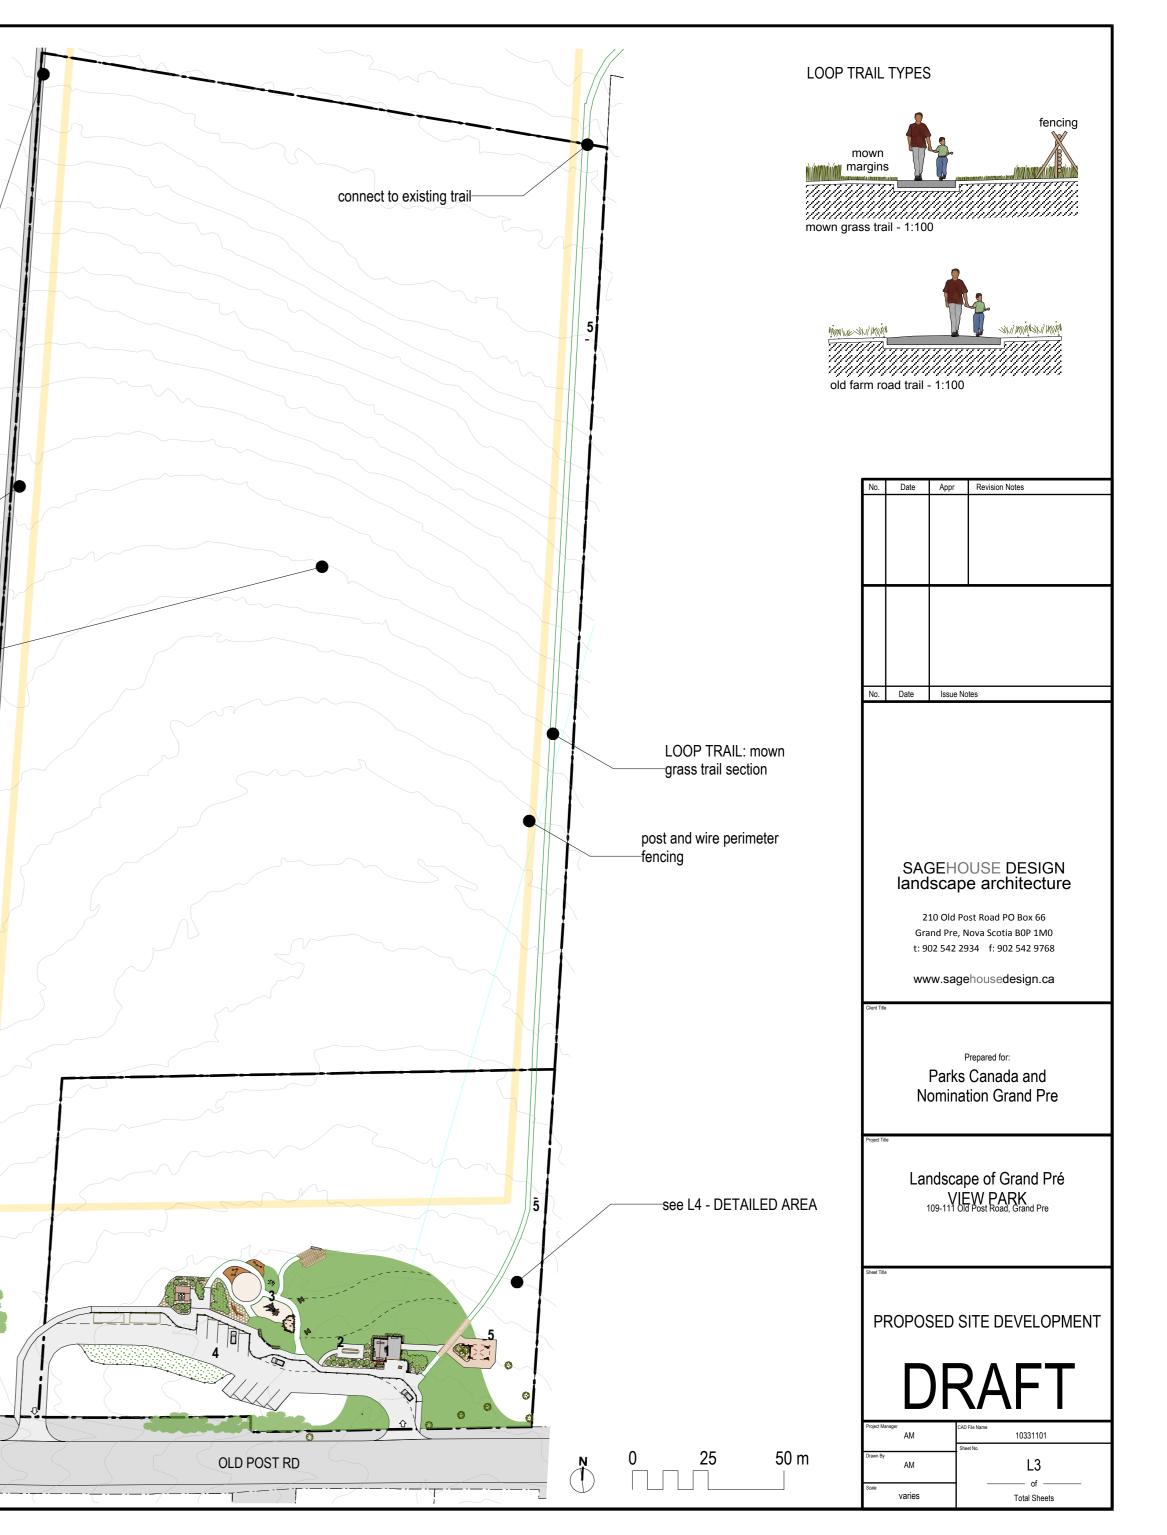

## DRAFT PLAN November 2011

connect to existing trail-

LOOP TRAIL: old farm road trail section-

farmed from March to November tobaggan run in December to February-(Land area of up to 8.6 Ha)

existing property line-

## LEGEND OF PROPOSED IMPROVEMENTS

- 1. Proposed View Deck
- 2. Proposed Harvest Table Area
- 3. Proposed Natural Play Area
- 4. Proposed Parking & Circulation
- 5. Interpretive Panels

Re-conditioned Old Farm Road Trail

Proposed Mown Trail

- Proposed Pedestrian Areas
- Proposed Playground Surfacing

. \_ \_ \_ \_ \_

Proposed Mown Area

Proposed Native Low Field Grasses

(to be mown annually)

Proposed Pedestrian Main Areas

Proposed Gravel Surfacing

---- Proposed Site Trail