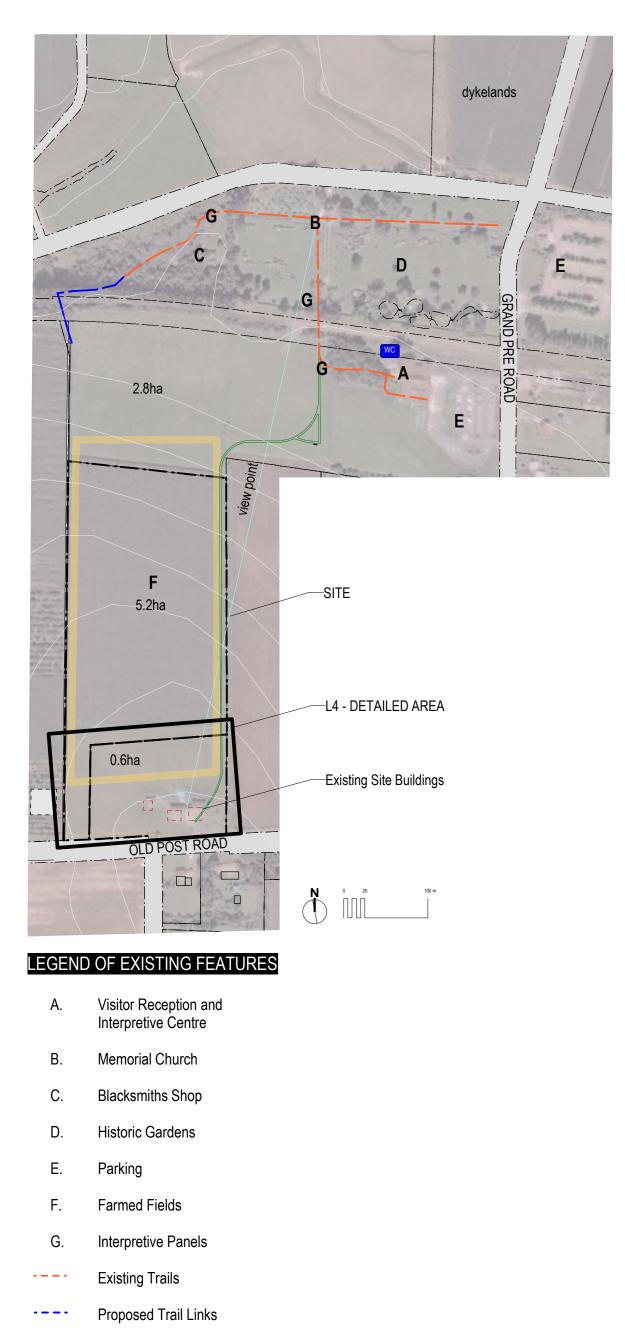

## DRAFT PLAN November 2011

connect to existing trail-

LOOP TRAIL: old farm road trail section-

farmed from March to November tobaggan run in December to February-(Land area of up to 8.6 Ha)

existing property line-

## LEGEND OF PROPOSED IMPROVEMENTS

- 1. Proposed View Deck
- 2. Proposed Harvest Table Area
- 3. Proposed Natural Play Area
- 4. Proposed Parking & Circulation
- 5. Interpretive Panels

Re-conditioned Old Farm Road Trail

Proposed Mown Trail

- Proposed Pedestrian Areas
- Proposed Playground Surfacing

. \_ \_ \_ \_ \_

Proposed Mown Area

Proposed Native Low Field Grasses

(to be mown annually)

Proposed Pedestrian Main Areas

Proposed Gravel Surfacing

---- Proposed Site Trail